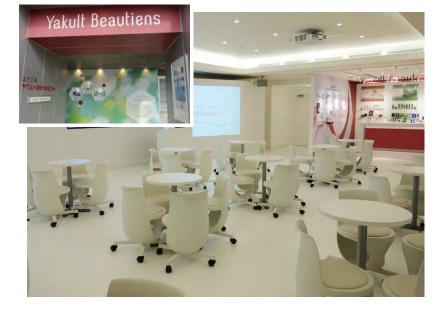

# Visiting the Shonan **Cosmetics Plant**

**Explanation of Tourist Attraction** 

selling point

The Yakult Headquarters Shonan Cosmetics Plant offers the following plant tour: "Experience things using the five senses tour" for adults. The tour provided is approximately a 90-min course where you watch a film, try out some cosmetics, as well as experience original ingredients. It is conducted only in Japanese; therefore, an interpreter may be necessary. The tour is by reservation only, and up to 50 people can reserve.

The plant offers a virtual tour in which you experience things using the five senses. You can feel the cosmetics of Yakult Beautiens on your own skin, and you can taste Yakult's drinks that are loved worldwide.