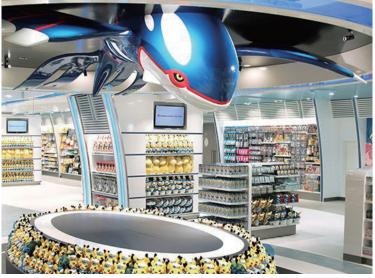

# Pokémon Center Yokohama

Access ·3 mins walk from Yokohama station (JR)

**123** Specific Model Route Details Individual Various Tokyo areas ===(car)===Yokohama Anpanman Kid's Museum & Mall === Pokémon Center Yokohama === Animate Yokohama === Hotels

Pocket Monster, a.k.a. "Pokémon" is one of the popular games & anime series representing Japan. This is the official shop. They sell over 2,500 items including games, cards and related goods. At the Pokémon casual shop, "Pokémon Store", there is a line up of Pokémon Center's popular items and visitors can enjoy shopping in the world of Pokémon. There are original goods you can only get here, as well as a gaming section your family can enjoy. If you visit during the month of your birthday, you will receive a lot of gifts!

#### selling point

You can purchase original items such as plush dolls here at the Pokémon Center.

| Address                 | Marui city Yokohama 8F, 2-19-12, Takashima, Nishi-ku, Yokohama |
|-------------------------|----------------------------------------------------------------|
| Opening Hours           | 10:30am to 20:30pm                                             |
| Availability of Parking | Available (capacity 400 vehicles)                              |
| URL                     | http://www.pokemon.co.jp/gp/pokecen/yokohama/                  |