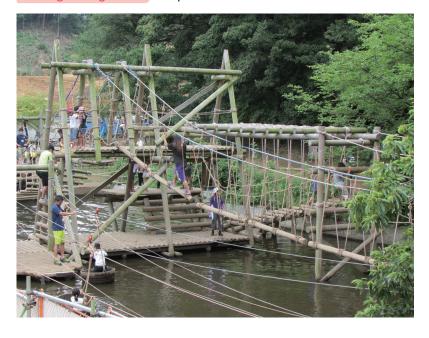

# Field Athletic Yokohama Tsukushino Course

Explanation of **Tourist Attraction**  Field Athletic Yokohama Tsukushino Course offers a rich natural environment with diverse terrain. The exercise course, which features logs laid out in the forest and over ponds, will bring you closer to nature. Rather than competing based on speed or strength, you can progress at your own pace, according to your age and fitness level. Enjoy a full body workout that doesn't feel like a workout at all, but will leave you feeling great. With popular playground equipment, Tom Sawyer, the adventure forest, barbecue facilities and more, there is plenty to do, no matter what your age. Adults: ¥900, junior high school students / high school students: ¥800, children aged three or older / elementary school students: ¥600. Admission is free for children under the age three. Special rates for groups of 20 or more people.