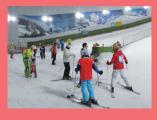

inute walk from Suzukakedai Station or Tsukushino Station (Tokyu Den-en-toshi Line). 3 minute walk from Nagatsuta Station (JR Yokohama Line / Tokyu Den-en-toshi Line). Car: From Tokyo, 5 minute drive from Tomei Expressway Yokohama-Machida Interchange.

## 80 Specific Model Route Details

#### Individual

Tokyo (various areas) --- Forest Adventure ---Odawara --- Nissan Stadium Tour --- Hotel (Shin-Yokohama area)

Hotel --- Field Athletic Yokohama Tsukushino Course --- Snova Shin-Yokohama --- Tokyo (various areas)

Start

Tokyo Station, Shinjuku Station, Shinagawa Station, Shibuya Station, Yokohama Station, Haneda Airport, Narita Airport

Goal

Tokyo (various areas)

Time Required

2 days

Nearby Sightseeing Spot

# International Stadium Yokohama (Nissan Stadium)



### Snova Shin-Yokohama