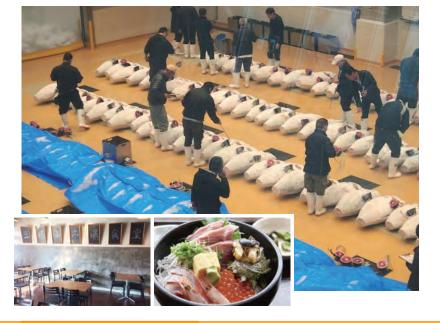

# Miura City Misaki Regional Wholesale Market (Misaki Fish Market)

**Explanation of Tourist Attraction**  A wholesale market where 400 to 1,000 frozen maguro (tuna) are traded per day. The local people affectionately refer to it as "Misaki Uo Ichiba" (Misaki Fish Market). There is a passage on the second floor where visitors can observe the market. This passage is also used by elementary and junior high students on their field trips. Since "bidding" is open to spectators from around 8 AM on days when the market is open, we recommend you spend the previous night in Miura or Yokosuka.

selling point

At Misaki "Fish Market Shokudo (diner)" on the second floor of Miura City Misaki Regional Wholesale Market, you can enjoy seafood delicacies from 6 in the morning (from 5 AM on Sundays). It is a popular shop for both market participants and locals alike.