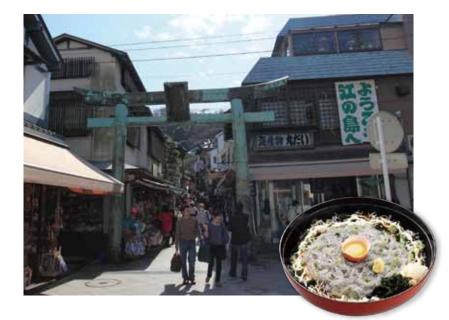

# < Shopping Arcade / Gourmet >

Enjoy a gourmet walk of Enoshima specialties **Enoshima Benzaiten** 

Nakamise-dori Street

This historic shopping street stretches over the pathway from the entrance of Enoshima Island to Enoshima Shrine and is the main tourist street in Enoshima. The street, which is on a gentle slope, is lined with traditional Japanese inns, restaurants, souvenir shops and other stores, creating a lively atmosphere. Very popular among tourists are the wide variety of local seafood including whitebait, Japanese spiny lobsters, Sashimi sliced law fish, horned turbans and Asian hard clams as well as souvenir items such as the famous Japanese confectionery Meoto Manju and octopus crackers. Since Enoshima is a historic tourist area, this shopping street has many long-established businesses that use select ingredients and cooking methods to satisfy your appetite. You can leisurely walk around Enoshima Island while enjoying gourmet food from door to door.

#### selling point

Explanation of

**Tourist Attraction** 

Enjoy local gourmet specialties and shopping on a historic shopping street.

| Address                 | 2-2-7 Enoshima, Fujisawa-shi, Kanagawa                               |
|-------------------------|----------------------------------------------------------------------|
| Opening Hours           | Hours vary depending on the establishment.                           |
| Availability of Parking | No designated parking (Chargeable car park located nearby)           |
| URL                     | https://shotengai-kanagawa.com/mall/shonan/syo-fujisawa/mall365.html |