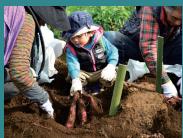

## Shiki no Sato (Oimachi Farm Experience Facility)

Enjoy an exciting 'aáricultural experience and a great view of Mt. Fuji. You can harvest seasonal vegetables, and enjoy making things by hand. It's a wonderful place to visit both by yourself or in a group.