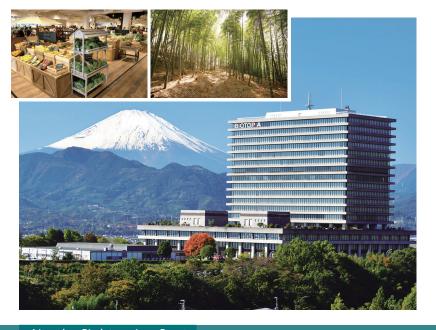

# me-byo valley **BIOTOPIA**

Explanation of **Tourist Attraction**  Set in a 60 hectare vast valley with a scenic view of Mt. Fuji, this facility focuses on Me-byo. Me-byo means preventing diseases before they occur. At Biotopia we focus on improving your health from three different angles: food, exercise, and healing. The Me-byo mindset is essential now in Japan's ageing society with fewer children. There are Japanese food restaurants where you can enjoy fresh local food, a 5.4 km Forest Therapy Road® renown for its "forest bathing effect", and a shop where you can buy specialty products.

#### selling point

You can be conscious of your lifestyle and have fun at the same time by using digital technology in "me-byo EXPLAZA."

| Address                 | 300 Oimachiyamada Ashigara-gun Kanagawa-ken                                              |
|-------------------------|------------------------------------------------------------------------------------------|
| Opening Hours           | Marché: 9:30-17:00 (Closed on year-end holidays) EXPLAZA: 10:00-17:00 (Closed on Monday) |
| Availability of Parking | Available (400 spaces)                                                                   |
| URL                     | https://www.biotopia.jp/                                                                 |