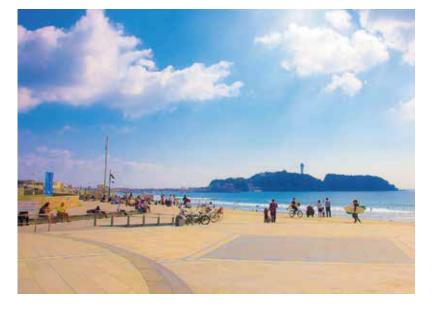

# Shonannagisa Park

**Explanation of Tourist Attraction** 

The Shonan/Enoshima area has Enoshima Yacht Harbor, Kanagawa prefecture Shonan Kaigan Park, and Kugenuma Kaigan Skatepark. On holidays, it is crowded with families. The Enoshima Yacht Harbor has the Tokyo 2020 Olympics sailing venue, Shonan Kaigan Park has a lawn park, and the Kugenuma Park Skate Park has places for skateboarding, BMX biking, and inline skating.

### selling point

The "Enoshima Yacht Harbor" has restaurants, while the "Shonan Beach Park" has cafes. There will be a new skate park at "Kugenuma Kaihinkoen skate park" in the fall of 2018.

| Address                 | <b>Enoshima Yacht Harbor:</b> 1-12-2 Enoshima Fujizawa-shi Kanagawa-ken <b>Shonan Kaigan Park:</b> 1-17-24 Kugenuma-kaigan Fujizawa-shi Kanagawa-ken <b>Kugenuma Kaigan Skatepark:</b> 4-4-1 Kugenuma-kaigan Fujisawa-shi Kanagawa-ken |
|-------------------------|----------------------------------------------------------------------------------------------------------------------------------------------------------------------------------------------------------------------------------------|
| Opening Hours           | Depends on the facility (Please check the homepage)                                                                                                                                                                                    |
| Availability of Parking | Available                                                                                                                                                                                                                              |
| URL                     | http://www.s-n-p.jp/english/                                                                                                                                                                                                           |