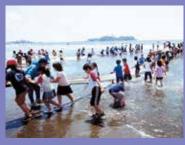

# Seine fishing

net is 1.2km long! They have a BBQ area nearby to enjoy the fresh catch, and of course some