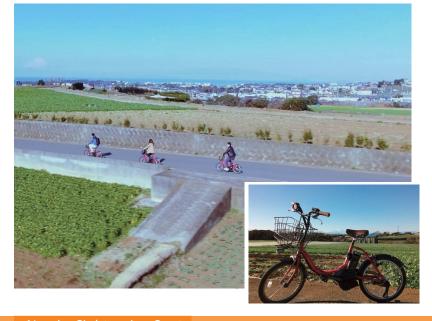

# Miura Rent-a-Cycle

Explanation of **Tourist Attraction**  Wide, sweeping seas and hilltops with gorgeous views are just two examples of the richly diverse geography of Miura, which is perfect for cycling. An electric assist bicycle allows for easy sightseeing despite the undulating terrain. The bicycles can be returned at any of four sightseeing spots across Miura: Misakiguchi Station, Misakikou, Jogashima, and Miurakaigan Station. How about jumping on a bicycle and experiencing some of the rich nature of Miura has to offer?

selling point

Because you can return the bicycles at any of four sightseeing spots in Miura, you can take a bus or boat on the return trip, allowing you to efficiently see a lot of what Miura has to offer. \*There is a fee if the return location is not the same as the rental location.